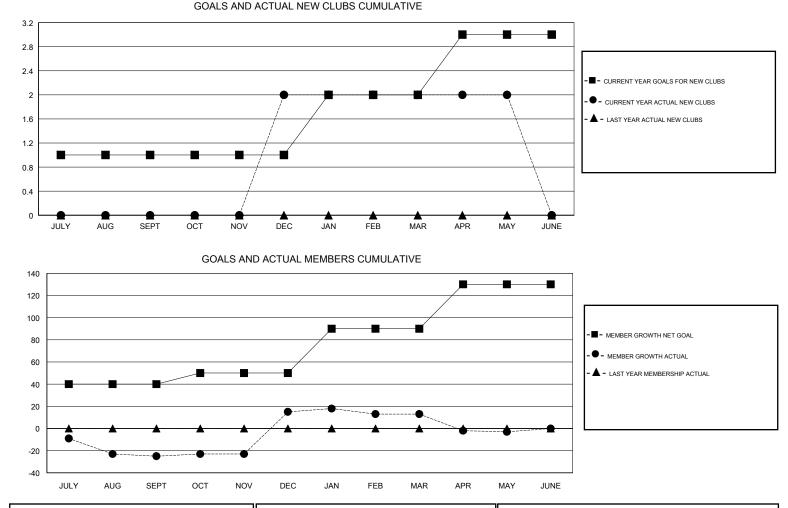

## LOCATION SOUTH CAROLINA

GMT CA

| Clubs<br>RESULTS FOR 2018-2019 |   |   |   | Members<br>RESULTS FOR 2018-2019 |    |    |    |
|--------------------------------|---|---|---|----------------------------------|----|----|----|
|                                |   |   |   |                                  |    |    |    |
| JULY/AUG/SEPT                  | 1 | 0 | 2 | JULY/AUG/SEPT                    | 40 | 35 | 58 |
| OCT/NOV/DEC                    | 0 | 2 | 0 | OCT/NOV/DEC                      | 10 | 94 | 53 |
| JAN/FEB/MAR                    | 1 | 0 | 0 | JAN/FEB/MAR                      | 40 | 57 | 53 |
| APR/MAY/JUNE                   | 1 | 0 | 0 | APR/MAY/JUNE                     | 40 | 36 | 47 |